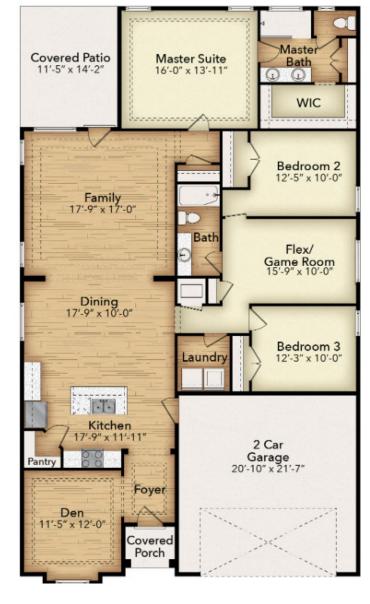

## 2062 LUKE PLAN | FEATURES

The Luke Floor Plan features a tray ceiling entry and den leading to a beautiful open design kitchen. The kitchen area overlooks a large dining area that provides entrance into the family room.

The entire master suite is positioned on the back of the floor plan resulting in an exceptionally private and quiet space, ideal for relaxing and recharging.

In addition to the open living space, this spacious 2,062 square foot design contains a flex/game room inbetween the 2nd and 3rd bedrooms, perfect for a home theater, games, and more. The garage also offers a shop and 3-car option.

Speak with sales to discover the full variety of our floor plan and elevation options.

2,062 Square Feet
2x6 Construction
3 Bedroom + Flex/Den
Granite Countertops
2 Bathrooms