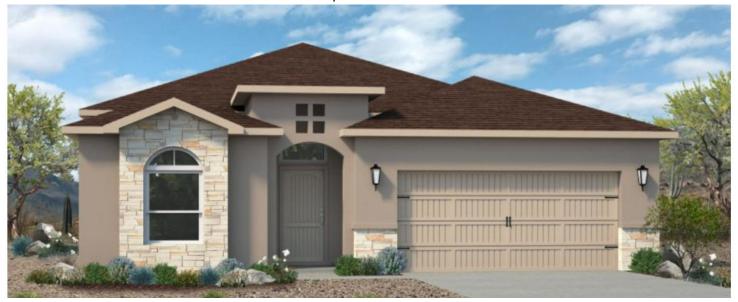

## 2062 LUKE | OASIS COMMUNITY

## 2062 LUKE PLAN | FEATURES

The Luke Floor Plan features a tray ceiling entry and den leading to a beautiful open design kitchen. The kitchen area overlooks a large dining area that provides entrance into the family room.